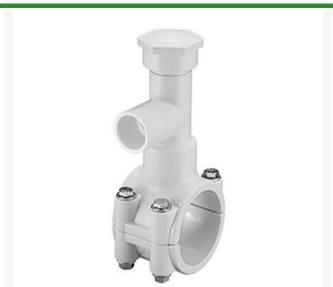

## 2x1-1/2 PVC Hot Tap Saddle EPDM Znc P RGHT2251W

## **Details**

Specially designed tapping saddle allows pipe branch connection to pressurized "Hot" lines without system shut-down. Available in PVC White, Gray or CPVC Gray configurations. Industrial Grade Bolt-on Saddle with EPDM or FKM O-ring Seals and Choice of Zinc Plated Steel or Type 316 Stainless Steel Hardware. Built-in Brass or Stainless Steel Cutter Easily Cuts Hole in PVC, CPVC, HDPE and PP Pipe. Special Design Captures and Retains Coupon from Hole. Pressure Rated to 235 psi @ 73F. Available to fit IPS Pipe 2" through 8" with Versatile 3/4" Socket - 1" Spigot Combination Branch Outlet or 1"-1/2" Socket - 2" Spigot Combination Branch Outlet.