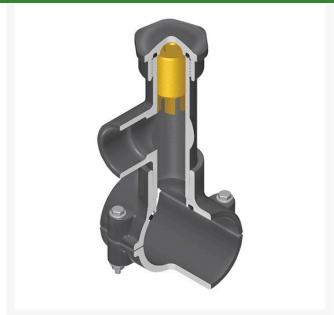

## 4x3/4 PVC Hot Tap Clamp Saddle EPDM

RGHT2416

Z

## **Details**

Hot Tap Saddles allow connection to existing pipelines under pressure. Specially designed tapping saddle allows pipe branch connection to pressurized "Hot" lines without system shut-down. Available in PVC White, Gray or CPVC Gray configurations. Industrial grade bolt-on saddle with EPDM or FKM O-ring seals and choice of zinc-plated steel or Type 316 stainless steel hardware. Built-in brass or stainless steel cutter easily cuts hole in PVC, CPVC, HDPE and PP Pipe. Special design captures and retains coupon from hole. Pressure rated to 235 psi @ 73F. Available to fit IPS Pipe 2" through 8" with versatile 3/4" socket - 1" spigot combination branch outlet or 1"-1/2" Socket - 2" spigot combination branch outlet.

## **Specifications**

Manufacturer Spears Seal Type EPDM

**GERT KAUFMANN Golf Course Management** 

Graf-Buttler-Strasse 7 Haimhausen, 85778 +498133907773

https://golfkauf.rrproducts.com/