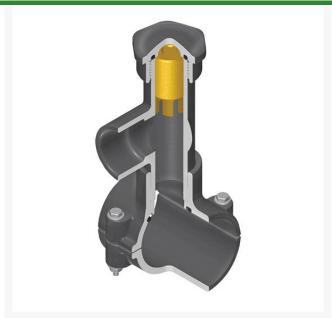

## **Details**

Hot Tap Saddles allow connection to existing pipelines under pressure. Specially designed tapping saddle allows pipe branch connection to pressurized "Hot" lines without system shut-down. Available in PVC White, Gray or CPVC Gray configurations. Industrial grade bolt-on saddle with EPDM or FKM O-ring seals and choice of zinc-plated steel or Type 316 stainless steel hardware. Built-in brass or stainless steel cutter easily cuts hole in PVC, CPVC, HDPE and PP Pipe. Special design captures and retains coupon from hole. Pressure rated to 235 psi @ 73F. Available to fit IPS Pipe 2" through 8" with versatile 3/4" socket - 1" spigot combination branch outlet or 1"-1/2" Socket - 2" spigot combination branch outlet.