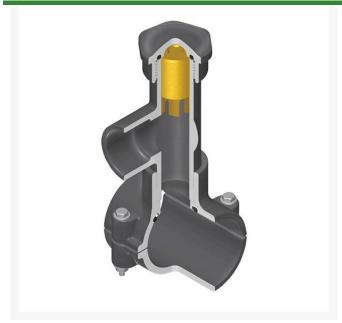

## **Details**

Hot Tap Saddles allow connection to existing pipelines under pressure. Specially designed tapping saddle allows pipe branch connection to pressurized "Hot" lines without system shut-down. Available in PVC White, Gray or CPVC Gray configurations. Industrial grade bolt-on saddle with EPDM or FKM O-ring seals and choice of zinc-plated steel or Type 316 stainless steel hardware. Built-in brass or stainless steel cutter easily cuts hole in PVC, CPVC, HDPE and PP Pipe. Special design captures and retains coupon from hole. Pressure rated to 235 psi @ 73F. Available to fit IPS Pipe 2" through 8" with versatile 3/4" socket - 1" spigot combination branch outlet or 1"-1/2" Socket - 2" spigot combination branch outlet.