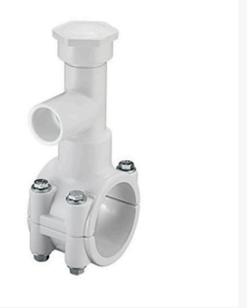

## 2-1/2x3/4 PVC Hot Tap Saddle EPDM S/S RGHT2S288W

## Details

Specially designed tapping saddle allows pipe branch connection to pressurized "Hot" lines without system shut-down. Available in PVC White, Gray or CPVC Gray configurations. Industrial Grade Bolt-on Saddle with EPDM or FKM O-ring Seals and Choice of Zinc Plated Steel or Type 316 Stainless Steel Hardware. Built-in Brass or Stainless Steel Cutter Easily Cuts Hole in PVC, CPVC, HDPE and PP Pipe. Special Design Captures and Retains Coupon from Hole. Pressure Rated to 235 psi @ 73F. Available to fit IPS Pipe 2" through 8" with Versatile 3/4" Socket - 1" Spigot Combination Branch Outlet or 1"-1/2" Socket - 2" Spigot Combination Branch Outlet.