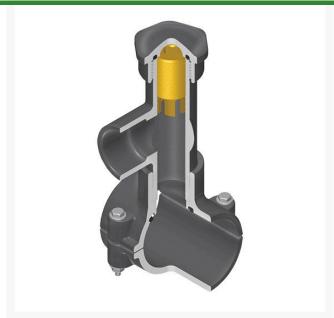

## **Details**

Hot Tap Saddles allow connection to existing pipelines under pressure. Specially designed tapping saddle allows pipe branch connection to pressurized "Hot" lines without system shut-down. Available in PVC White, Gray or CPVC Gray configurations. Industrial grade bolt-on saddle with EPDM or FKM O-ring seals and choice of zinc-plated steel or Type 316 stainless steel hardware. Built-in brass or stainless steel cutter easily cuts hole in PVC, CPVC, HDPE and PP Pipe. Special design captures and retains coupon from hole. Pressure rated to 235 psi @ 73F. Available to fit IPS Pipe 2" through 8" with versatile 3/4" socket - 1" spigot combination branch outlet or 1"-1/2" Socket - 2" spigot combination branch outlet.