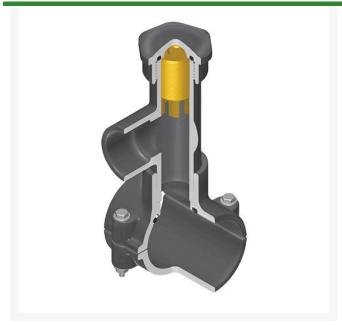

## **Details**

Hot Tap Saddles allow connection to existing pipelines under pressure. Specially designed tapping saddle allows pipe branch connection to pressurized "Hot" lines without system shut-down. Available in PVC White, Gray or CPVC Gray configurations. Industrial grade bolt-on saddle with EPDM or FKM O-ring seals and choice of zinc-plated steel or Type 316 stainless steel hardware. Built-in brass or stainless steel cutter easily cuts hole in PVC, CPVC, HDPE and PP Pipe. Special design captures and retains coupon from hole. Pressure rated to 235 psi @ 73F. Available to fit IPS Pipe 2" through 8" with versatile 3/4" socket - 1" spigot combination branch outlet or 1"-1/2" Socket - 2" spigot combination branch outlet.