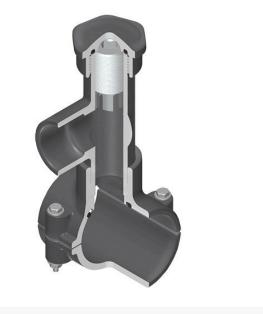

## 2x3/4 PVC Hot Tap Saddle EPDM S/S Cut RGHTS2S248

## Details

Hot Tap Saddles allow connection to existing pipelines under pressure. Specially designed tapping saddle allows pipe branch connection to pressurized "Hot" lines without system shut-down. Available in PVC White, Gray or CPVC Gray configurations. Industrial grade bolt-on saddle with EPDM or FKM O-ring seals and choice of zinc-plated steel or Type 316 stainless steel hardware. Built-in brass or stainless steel cutter easily cuts hole in PVC, CPVC, HDPE and PP Pipe. Special design captures and retains coupon from hole. Pressure rated to 235 psi @ 73F. Available to fit IPS Pipe 2" through 8" with versatile 3/4" socket - 1" spigot combination branch outlet or 1"-1/2" Socket - 2" spigot combination branch outlet.