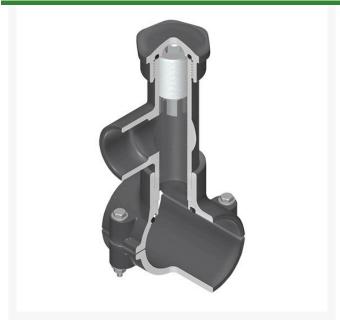

## **Details**

Hot Tap Saddles allow connection to existing pipelines under pressure. Specially designed tapping saddle allows pipe branch connection to pressurized "Hot" lines without system shut-down. Available in PVC White, Gray or CPVC Gray configurations. Industrial grade bolt-on saddle with EPDM or FKM O-ring seals and choice of zinc-plated steel or Type 316 stainless steel hardware. Built-in brass or stainless steel cutter easily cuts hole in PVC, CPVC, HDPE and PP Pipe. Special design captures and retains coupon from hole. Pressure rated to 235 psi @ 73F. Available to fit IPS Pipe 2" through 8" with versatile 3/4" socket - 1" spigot combination branch outlet or 1"-1/2" Socket - 2" spigot combination branch outlet.