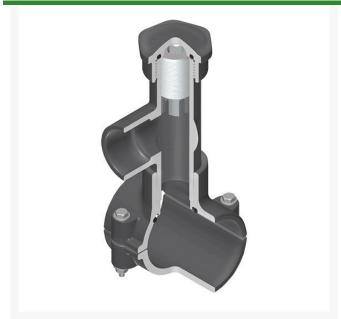

## **Details**

Hot Tap Saddles allow connection to existing pipelines under pressure. Specially designed tapping saddle allows pipe branch connection to pressurized "Hot" lines without system shut-down. Available in PVC White, Gray or CPVC Gray configurations. Industrial grade bolt-on saddle with EPDM or FKM O-ring seals and choice of zinc-plated steel or Type 316 stainless steel hardware. Built-in brass or stainless steel cutter easily cuts hole in PVC, CPVC, HDPE and PP Pipe. Special design captures and retains coupon from hole. Pressure rated to 235 psi @ 73F. Available to fit IPS Pipe 2" through 8" with versatile 3/4" socket - 1" spigot combination branch outlet or 1"-1/2" Socket - 2" spigot combination branch outlet.