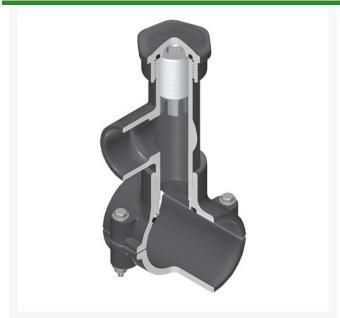

## **Details**

Hot Tap Saddles allow connection to existing pipelines under pressure. Specially designed tapping saddle allows pipe branch connection to pressurized "Hot" lines without system shut-down. Available in PVC White, Gray or CPVC Gray configurations. Industrial grade bolt-on saddle with EPDM or FKM O-ring seals and choice of zinc-plated steel or Type 316 stainless steel hardware. Built-in brass or stainless steel cutter easily cuts hole in PVC, CPVC, HDPE and PP Pipe. Special design captures and retains coupon from hole. Pressure rated to 235 psi @ 73F. Available to fit IPS Pipe 2" through 8" with versatile 3/4" socket - 1" spigot combination branch outlet or 1"-1/2" Socket - 2" spigot combination branch outlet.