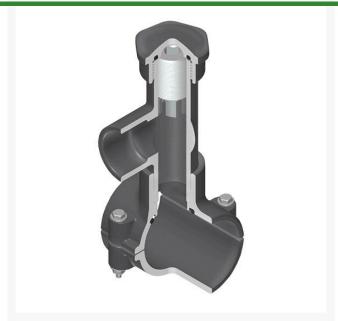

## **Details**

Hot Tap Saddles allow connection to existing pipelines under pressure. Specially designed tapping saddle allows pipe branch connection to pressurized "Hot" lines without system shut-down. Available in PVC White, Gray or CPVC Gray configurations. Industrial grade bolt-on saddle with EPDM or FKM O-ring seals and choice of zinc-plated steel or Type 316 stainless steel hardware. Built-in brass or stainless steel cutter easily cuts hole in PVC, CPVC, HDPE and PP Pipe. Special design captures and retains coupon from hole. Pressure rated to 235 psi @ 73F. Available to fit IPS Pipe 2" through 8" with versatile 3/4" socket - 1" spigot combination branch outlet or 1"-1/2" Socket - 2" spigot combination branch outlet.