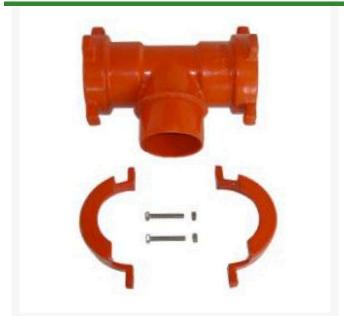

## Leemco Adapter Tee - 3 x 2 x 2 Spigot x Bell Tee

RGLL180-311SB

## **Details**

The L90 MPT adapters are provided with a 1" tapped side plug for connection to a quick coupling valve assembly. The MPT outlet provides male threads for an electric valve or gate valve assembly. The 2" L90 and L180-Series MPT adapters are designed to install into Leemco Lateral Tee or Lateral Saddle outlets. The 3" L90 and L180-Series MPT adapters are designed to install into any Leemco Tee with a 3 IPS branch outlet. 3" L90 and L180-Series MPT adapters come with a 3" collar clamp and hardware.