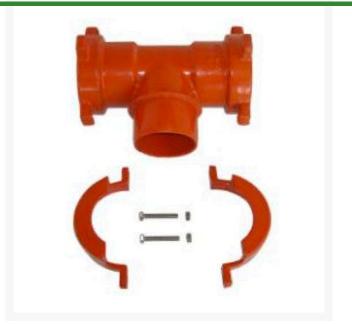

## Leemco Adapter Tee - 3 x 3 x 3 Spigot x Bell Tee

RGLL180-333SB

## Details

The L90 MPT adapters are provided with a 1" tapped side plug for connection to a quick coupling valve assembly. The MPT outlet provides male threads for an electric valve or gate valve assembly. The 2" L90 and L180-Series MPT adapters are designed to install into Leemco Lateral Tee or Lateral Saddle outlets. The 3" L90 and L180-Series MPT adapters are designed to install into any Leemco Tee with a 3 IPS branch outlet. 3" L90 and L180-Series MPT adapters come with a 3" collar clamp and hardware.