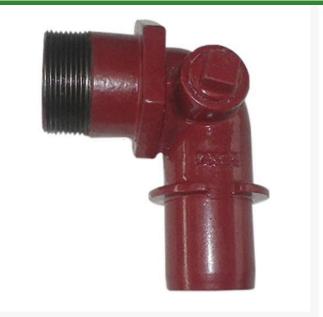

## Details

The L90 MPT adapters are provided with a 1" tapped side plug for connection to a quick coupling valve assembly. The MPT outlet provides male threads for an electric valve or gate valve assembly as shown. The 2" L90 Series MPT adapters are designed to install into Leemco Lateral Tee or Lateral Saddle outlets. The 3" L90 Series MPT adapters are designed to install into any Leemco Tee with a 3" IPS branch outlet. 3" L90 Series MPT adapters come with a 3" collar clamp and hardware.