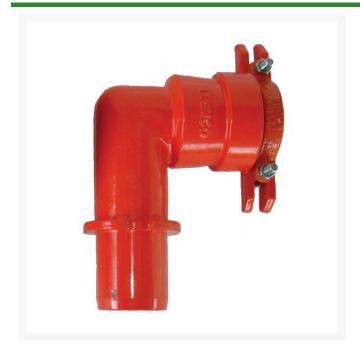

## Leemco Adapter - 2" Spigot Lateral Inlet x Bell Restrained Outlet

RGLL90-200

## **Details**

The L90 MPT adapters are provided with a 1" tapped side plug for connection to a quick coupling valve assembly. The MPT outlet provides male threads for an electric valve or gate valve assembly. The 2" L90-Series MPT adapters are designed to install into Leemco Lateral Tee or Lateral Saddle outlets. The 3" L90-Series MPT adapters are designed to install into any Leemco Tee with a 3 IPS branch outlet. 3" L90-Series MPT adapters come with a 3" collar clamp and hardware.