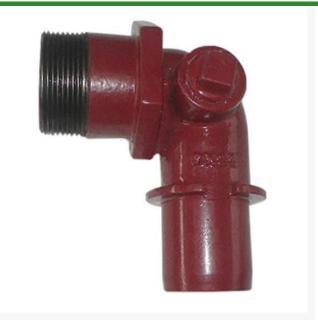

## Leemco Adapter - 2 x 2.5 Mpt Lateral Threaded 90

RGLL90-225

## Details

The L90 MPT adapters are provided with a 1" tapped side plug for connection to a quick coupling valve assembly. The MPT outlet provides male threads for an electric valve or gate valve assembly as shown. The 2" L90 Series MPT adapters are designed to install into Leemco Lateral Tee or Lateral Saddle outlets. The 3" L90 Series MPT adapters are designed to install into any Leemco Tee with a 3" IPS branch outlet. 3" L90 Series MPT adapters come with a 3" collar clamp and hardware.