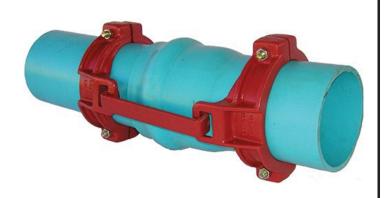

## Leemco Restraints - 12" (Pipe - Pipe)

**RGLLB-1200** 

## **Details**

Leemco Restrained fittings are designed to get a system in operation in the least amount of time and effort. All changes of directions and reductions are mechanically restrained. Additional adjacent joints shall are also restrained. Leemco Self-Restrained fittings have blunt cast serrations which are specifically designed for PVC or HDPE plastic pipe. These non-machined serrations will not damage the plastic pipe surface and have a fused epoxy finish to protect against corrosive soil conditions. Its patented bell design incorporates a cast-on half clamp and a detachable clamp, plus an easy-to-install, proven 2-bolt system that saves time and labor costs.