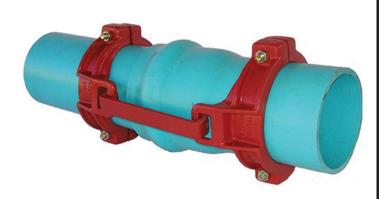

## Leemco Restraints - 16" (Pipe - Pipe)

**RGLLB-1600** 

## **Details**

Leemco Restrained fittings are designed to get a system in operation in the least amount of time and effort. All changes of directions and reductions are mechanically restrained. Additional adjacent joints shall are also restrained. Leemco Self-Restrained fittings have blunt cast serrations which are specifically designed for PVC or HDPE plastic pipe. These non-machined serrations will not damage the plastic pipe surface and have a fused epoxy finish to protect against corrosive soil conditions. Its patented bell design incorporates a cast-on half clamp and a detachable clamp, plus an easy-to-install, proven 2-bolt system that saves time and labor costs.