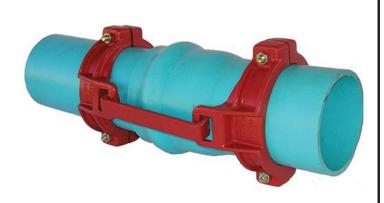

## Leemco Restraints - 2.5" (Pipe - Pipe)

RGLLB-250

## **Details**

Leemco Restrained fittings are designed to get a system in operation in the least amount of time and effort. All changes of directions and reductions are mechanically restrained. Additional adjacent joints shall are also restrained. Leemco Self-Restrained fittings have blunt cast serrations which are specifically designed for PVC or HDPE plastic pipe. These non-machined serrations will not damage the plastic pipe surface and have a fused epoxy finish to protect against corrosive soil conditions. Its patented bell design incorporates a cast-on half clamp and a detachable clamp, plus an easy-to-install, proven 2-bolt system that saves time and labor costs.