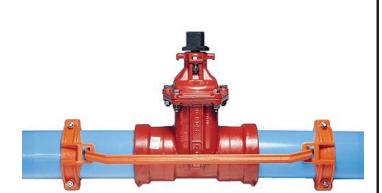

## Leemco Restraints - 16" (Pipe - Pipe) Gate Valve Jr

**RGLLG-1600** 

Leemco Restrained fittings are designed to get a system in operation in the least amount of time and effort. All changes of directions and reductions are mechanically restrained. Additional adjacent joints shall are also restrained. Leemco Self-Restrained fittings have blunt cast serrations which are specifically designed for PVC or HDPE plastic pipe. These non-machined serrations will not damage the plastic pipe surface and have a fused epoxy finish to protect against corrosive soil conditions. Its patented bell design incorporates a cast-on half clamp and a detachable clamp, plus an easy-to-install, proven 2-bolt system that saves time and labor costs.

## **Specifications**

Manufacturer Leemco Manufacturer's LG-1600 Model No

**GERT KAUFMANN Golf Course Management** 

Graf-Buttler-Strasse 7 Haimhausen, 85778 +498133907773

https://golfkauf.rrproducts.com/