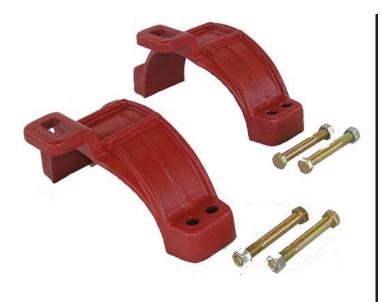

## Leemco Restraints - 10" Pipe - to -Fitting

RGLLH-1000

## Details

Leemco Restrained fittings are designed to get a system in operation in the least amount of time and effort. All changes of directions and reductions are mechanically restrained. Additional adjacent joints shall are also restrained. Leemco Self-Restrained fittings have blunt cast serrations which are specifically designed for PVC or HDPE plastic pipe. These non-machined serrations will not damage the plastic pipe surface and have a fused epoxy finish to protect against corrosive soil conditions. Its patented bell design incorporates a cast-on half clamp and a detachable clamp, plus an easy-toinstall, proven 2-bolt system that saves time and labor costs.