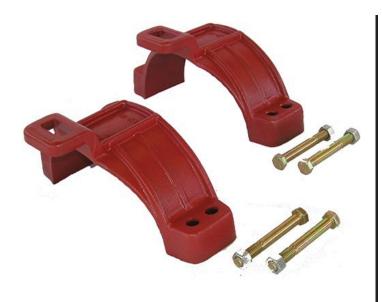

## Details

Leemco Restrained fittings are designed to get a system in operation in the least amount of time and effort. All changes of directions and reductions are mechanically restrained. Additional adjacent joints shall are also restrained. Leemco Self-Restrained fittings have blunt cast serrations which are specifically designed for PVC or HDPE plastic pipe. These non-machined serrations will not damage the plastic pipe surface and have a fused epoxy finish to protect against corrosive soil conditions. Its patented bell design incorporates a cast-on half clamp and a detachable clamp, plus an easy-toinstall, proven 2-bolt system that saves time and labor costs.