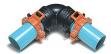

## Leemco Restraints - 14" Pipe - to -Fitting

RGLLH-1400

## Details

Leemco Restrained fittings are designed to get a system in operation in the least amount of time and effort. All changes of directions and reductions are mechanically restrained. Additional adjacent joints shall are also restrained. Leemco Self-Restrained fittings have blunt cast serrations which are specifically designed for PVC or HDPE plastic pipe. These non-machined serrations will not damage the plastic pipe surface and have a fused epoxy finish to protect against corrosive soil conditions. Its patented bell design incorporates a cast-on half clamp and a detachable clamp, plus an easy-toinstall, proven 2-bolt system that saves time and labor costs.