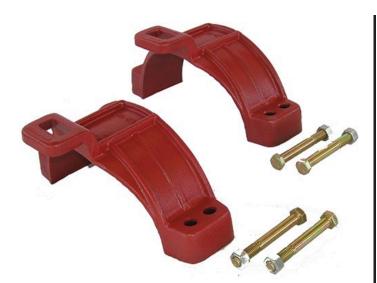

## **Leemco Restraints - 2" Pipe - to - Fitting** RGLLH-200

## **Details**

Leemco Restrained fittings are designed to get a system in operation in the least amount of time and effort. All changes of directions and reductions are mechanically restrained. Additional adjacent joints shall are also restrained. Leemco Self-Restrained fittings have blunt cast serrations which are specifically designed for PVC or HDPE plastic pipe. These non-machined serrations will not damage the plastic pipe surface and have a fused epoxy finish to protect against corrosive soil conditions. Its patented bell design incorporates a cast-on half clamp and a detachable clamp, plus an easy-to-install, proven 2-bolt system that saves time and labor costs.

## **Specifications**

Manufacturer Leemco

**GERT KAUFMANN Golf Course Management** 

Graf-Buttler-Strasse 7 Haimhausen, 85778 +498133907773

https://golfkauf.rrproducts.com/