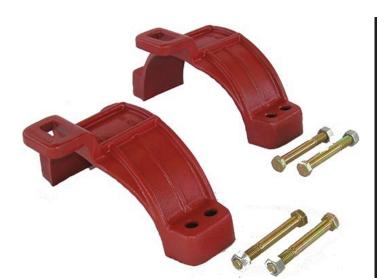

## **Leemco Restraints - 6" Pipe - to - Fitting** RGLLH-600

## **Details**

Leemco Restrained fittings are designed to get a system in operation in the least amount of time and effort. All changes of directions and reductions are mechanically restrained. Additional adjacent joints shall are also restrained. Leemco Self-Restrained fittings have blunt cast serrations which are specifically designed for PVC or HDPE plastic pipe. These non-machined serrations will not damage the plastic pipe surface and have a fused epoxy finish to protect against corrosive soil conditions. Its patented bell design incorporates a cast-on half clamp and a detachable clamp, plus an easy-to-install, proven 2-bolt system that saves time and labor costs.