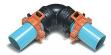

## Leemco Restraints - 8" Pipe - to - Fitting

RGLLH-800

## Details

Leemco Restrained fittings are designed to get a system in operation in the least amount of time and effort. All changes of directions and reductions are mechanically restrained. Additional adjacent joints shall are also restrained. Leemco Self-Restrained fittings have blunt cast serrations which are specifically designed for PVC or HDPE plastic pipe. These non-machined serrations will not damage the plastic pipe surface and have a fused epoxy finish to protect against corrosive soil conditions. Its patented bell design incorporates a cast-on half clamp and a detachable clamp, plus an easy-toinstall, proven 2-bolt system that saves time and labor costs.