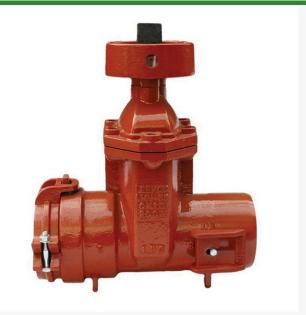

## Leemco Gate Valve - 2.5 x 2.5 Spigot x Bell

RGLLMV-22SB

## Details

All mainline valves are resilient wedge and conform to AWWA C153 standards. Constructed of ductile iron with fusion-bonded epoxy coating on all interior and exterior surfaces, 12-14 mil thickness. The epoxy coating passes 90-Day immersion tests. Gate valves are available in spigot x bell and bell x bell models to mechanically connect to fittings or plastic pipe. Restraints have blunt cast serrations; no machined threaded restraints. Valves have a shroud around the 2" operating nut to accept IPS PVC sleeve which provides dirt-free access to actuate the valve.

## **Specifications**

Manufacturer Manufacturer's Model No Leemco LMV-22SB