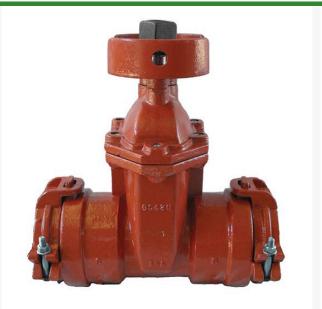

## Leemco Gate Valve - 3 x 3 Bell x Bell

## Details

All mainline valves are resilient wedge and conform to AWWA C153 standards. Constructed of ductile iron with fusion-bonded epoxy coating on all interior and exterior surfaces, 12-14 mil thickness. The epoxy coating passes 90-Day immersion tests. Gate valves are available in spigot x bell and bell x bell models to mechanically connect to fittings or plastic pipe. Restraints have blunt cast serrations; no machined threaded restraints. Valves have a shroud around the 2" operating nut to accept IPS PVC sleeve which provides dirt-free access to actuate the valve.

## Specifications

Manufacturer Manufacturer's Model No Leemco LMV-33BB