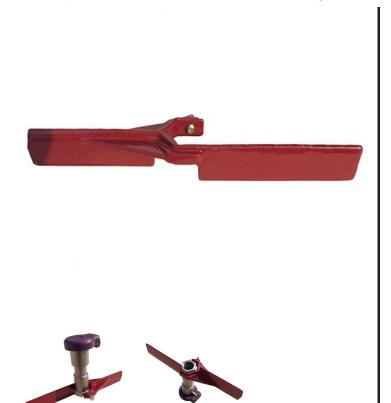

## Leemco Stabilizer - 3/4-1 Quick Coupler

RGLLS-120

## **Details**

The Leemco Stabilizer securely attaches to the base of the Quick Coupling Valve. Its wide and extended wings packed in the soil prevent the valve from rotating or moving in the vertical plane. Installation is a snap. The Stabilizer slips on the hex portion of the Quick Coupling Valve much the same way as an open end wrench. A single stainless steel bolt securely fastens the stabilizer to the valve body. All quick coupling valves need to be secured by a stabilizer to prevent bodily harm due to slowly disengaging the valve from its base by normal operation and also prevent vandalism.