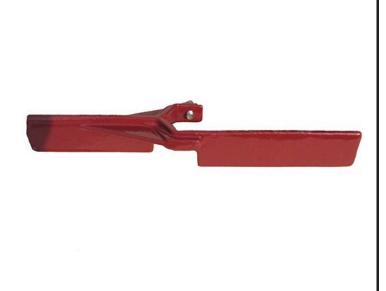

## Leemco Stabilizer - 1.5, Quick Coupler

RGLLS-150

## **Details**

The Leemco Stabilizer securely attaches to the base of the Quick Coupling Valve. Its wide and extended wings packed in the soil prevent the valve from rotating or moving in the vertical plane. Installation is a snap. The Stabilizer slips on the hex portion of the Quick Coupling Valve much the same way as an open end wrench. A single stainless steel bolt securely fastens the stabilizer to the valve body. All quick coupling valves need to be secured by a stabilizer to prevent bodily harm due to slowly disengaging the valve from its base by normal operation and also prevent vandalism.