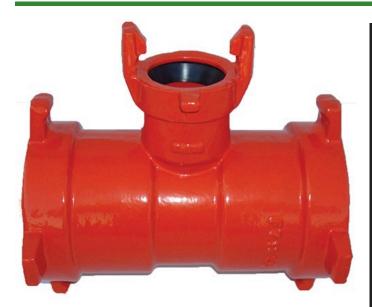

## Leemco Tee - 12 x 12 x 2 Lateral For Lv-Valves

RGLLT-1200T

## **Details**

Lateral to mainline connections are made using Leemco Lateral Adapters. Adapters are made of ductile iron grade 65-45-12 (ASTM A-536). Epoxy Coating on interior & exterior surfaces of fittings are of fusion bonded epoxy, 10-12 mil thickness. The epoxy coating passes 90-Day immersion tests. Lateral Adapters are offered with self-restrained bell, MPT and FPT outlets. The Adapter inlet has a swivel base to orient the outlet to any 360 degree position for ease and stress free installation. Non self-restrained Lateral Adapters are equipped with tapped and plugged 1" side outlet. Adapters are used with Leemco saddle or tee.