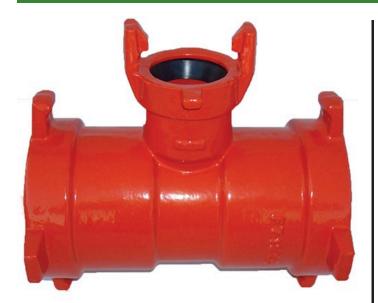

## Leemco Tee - 10 x 10 x 2 Lateral For Lv-Valves

RGLLT-1000T

## Details

Lateral to mainline connections are made using Leemco Lateral Adapters. Adapters are made of ductile iron grade 65-45-12 (ASTM A-536). Epoxy Coating on interior & exterior surfaces of fittings are of fusion bonded epoxy, 10-12 mil thickness. The epoxy coating passes 90-Day immersion tests. Lateral Adapters are offered with self-restrained bell, MPT and FPT outlets. The Adapter inlet has a swivel base to orient the outlet to any 360 degree position for ease and stress free installation. Non self-restrained Lateral Adapters are equipped with tapped and plugged 1" side outlet. Adapters are used with Leemco saddle or tee.