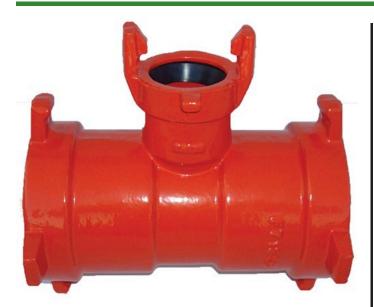

## **Details**

Lateral to mainline connections are made using Leemco Lateral Adapters. Adapters are made of ductile iron grade 65-45-12 (ASTM A-536). Epoxy Coating on interior & exterior surfaces of fittings are of fusion bonded epoxy, 10-12 mil thickness. The epoxy coating passes 90-Day immersion tests. Lateral Adapters are offered with self-restrained bell, MPT and FPT outlets. The Adapter inlet has a swivel base to orient the outlet to any 360 degree position for ease and stress free installation. Non self-restrained Lateral Adapters are equipped with tapped and plugged 1" side outlet. Adapters are used with Leemco saddle or tee.