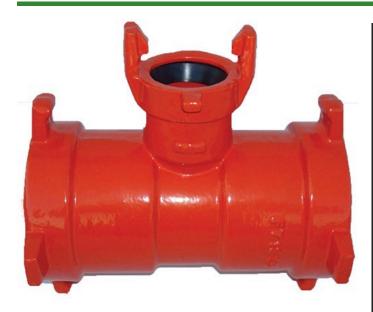

## Leemco Tee - 2 x 2 x 2 Lateral For Lv-Valves

RGLLT-200T

## **Details**

Lateral to mainline connections are made using Leemco Lateral Adapters. Adapters are made of ductile iron grade 65-45-12 (ASTM A-536). Epoxy Coating on interior & exterior surfaces of fittings are of fusion bonded epoxy, 10-12 mil thickness. The epoxy coating passes 90-Day immersion tests. Lateral Adapters are offered with self-restrained bell, MPT and FPT outlets. The Adapter inlet has a swivel base to orient the outlet to any 360 degree position for ease and stress free installation. Non self-restrained Lateral Adapters are equipped with tapped and plugged 1" side outlet. Adapters are used with Leemco saddle or tee.