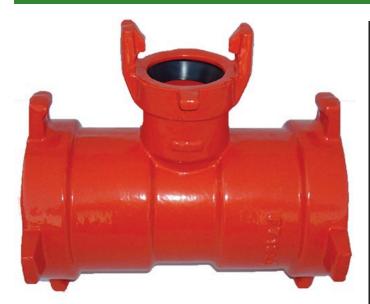

## Leemco Tee - 2.5 x 2.5 x 2 Lateral For Lv-Valves

RGLLT-250T

## **Details**

Lateral to mainline connections are made using Leemco Lateral Adapters. Adapters are made of ductile iron grade 65-45-12 (ASTM A-536). Epoxy Coating on interior & exterior surfaces of fittings are of fusion bonded epoxy, 10-12 mil thickness. The epoxy coating passes 90-Day immersion tests. Lateral Adapters are offered with self-restrained bell, MPT and FPT outlets. The Adapter inlet has a swivel base to orient the outlet to any 360 degree position for ease and stress free installation. Non self-restrained Lateral Adapters are equipped with tapped and plugged 1" side outlet. Adapters are used with Leemco saddle or tee.