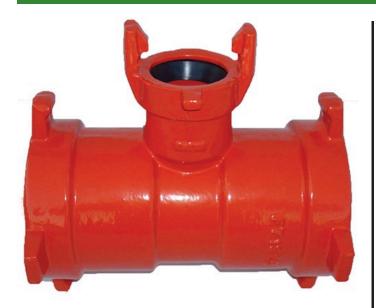

## Leemco Tee - 3 x 3 x 2 Lateral For Lv-Valves

RGLLT-300T

## **Details**

Lateral to mainline connections are made using Leemco Lateral Adapters. Adapters are made of ductile iron grade 65-45-12 (ASTM A-536). Epoxy Coating on interior & exterior surfaces of fittings are of fusion bonded epoxy, 10-12 mil thickness. The epoxy coating passes 90-Day immersion tests. Lateral Adapters are offered with self-restrained bell, MPT and FPT outlets. The Adapter inlet has a swivel base to orient the outlet to any 360 degree position for ease and stress free installation. Non self-restrained Lateral Adapters are equipped with tapped and plugged 1" side outlet. Adapters are used with Leemco saddle or tee.