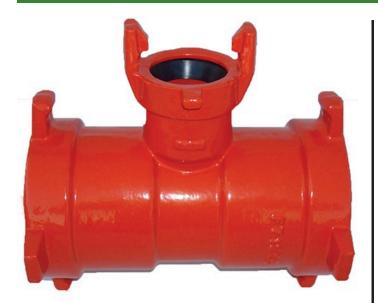

## Leemco Tee - 4 x 4 x 2 Lateral For Lv-Valves

RGLLT-400T

## Details

Lateral to mainline connections are made using Leemco Lateral Adapters. Adapters are made of ductile iron grade 65-45-12 (ASTM A-536). Epoxy Coating on interior & exterior surfaces of fittings are of fusion bonded epoxy, 10-12 mil thickness. The epoxy coating passes 90-Day immersion tests. Lateral Adapters are offered with self-restrained bell, MPT and FPT outlets. The Adapter inlet has a swivel base to orient the outlet to any 360 degree position for ease and stress free installation. Non self-restrained Lateral Adapters are equipped with tapped and plugged 1" side outlet. Adapters are used with Leemco saddle or tee.