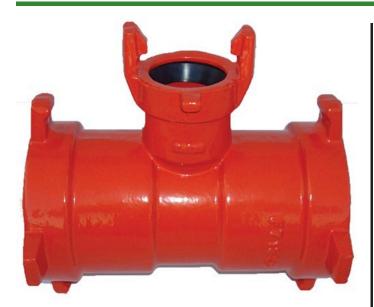

## Leemco Tee - 6 x 6 x 2 Lateral For Lv-Valves

**RGLLT-600T** 

## **Details**

Lateral to mainline connections are made using Leemco Lateral Adapters. Adapters are made of ductile iron grade 65-45-12 (ASTM A-536). Epoxy Coating on interior & exterior surfaces of fittings are of fusion bonded epoxy, 10-12 mil thickness. The epoxy coating passes 90-Day immersion tests. Lateral Adapters are offered with self-restrained bell, MPT and FPT outlets. The Adapter inlet has a swivel base to orient the outlet to any 360 degree position for ease and stress free installation. Non self-restrained Lateral Adapters are equipped with tapped and plugged 1" side outlet. Adapters are used with Leemco saddle or tee.