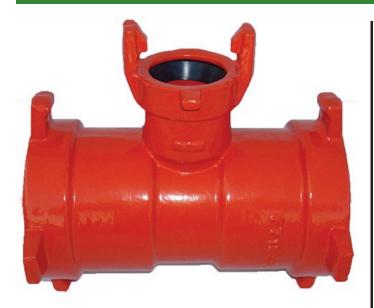

## Leemco Tee - 8 x 8 x 2 Lateral For Lv-Valves

RGLLT-800T

## **Details**

Lateral to mainline connections are made using Leemco Lateral Adapters. Adapters are made of ductile iron grade 65-45-12 (ASTM A-536). Epoxy Coating on interior & exterior surfaces of fittings are of fusion bonded epoxy, 10-12 mil thickness. The epoxy coating passes 90-Day immersion tests. Lateral Adapters are offered with self-restrained bell, MPT and FPT outlets. The Adapter inlet has a swivel base to orient the outlet to any 360 degree position for ease and stress free installation. Non self-restrained Lateral Adapters are equipped with tapped and plugged 1" side outlet. Adapters are used with Leemco saddle or tee.