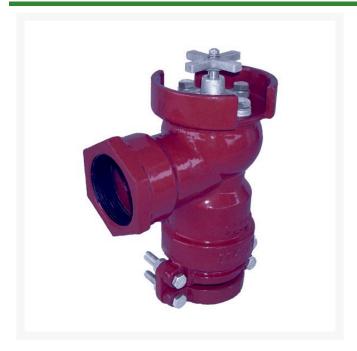

## Leemco Angle Valve - 2 x 2 Spigot x Fpt Lateral Valve

RGLLV-220

## **Details**

The LV-220 valve is ideal for replacing older non-working threaded gate or ball valves. Simply insert the bottom gasket inlet over any 2" beveled IPS PVC nipple or pipe and rotate the valve 360 degrees to the desired position. Tighten the bolts on the bottom self-restrained clamps and install a 2" PVC TOE nipple into the FPT outlet. This valve is also ideal for new construction projects.