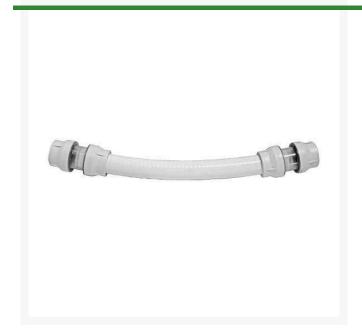

## Coupling - 1" x 18" Length - Flex Push-On

## **Details**

These flexible couplings are intended for use at odd angles and corners, around tree roots and general repairs. No primer or glue necessary and can be installed wet. Constructed from flexible PVC, it's for irrigation in outdoor, open systems and cold water only. Must be buried; not for use in a dwelling.