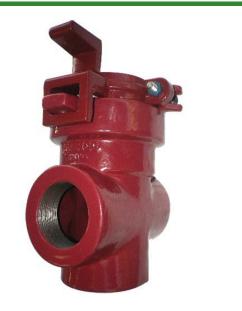

## Leemco Tapped Cap - 2 x 1.25 F-Acme Restrained

RGLRF-1025AC

## Details

Fittings are ductile iron, slanted, deep bell, gasket style made in accordance with ASTM A-536, Grade 65-45-12 & AWWA C153. Fittings have a joint restraint system cast within the fitting. Joint restraints have no blunt cast serrations, so damage of the outer pipe surface will not occur. No machined threaded restraints. All gaskets are of manufactured of high grade EPDM rubber and ribenforced U-Cup design to seal and assist in restraining pipe at all pressures. Epoxy Coating on interior & exterior surfaces of fittings are of fusion bonded epoxy, 10-12 mil thickness. The epoxy coated fittings passes 90-Day immersion tests.