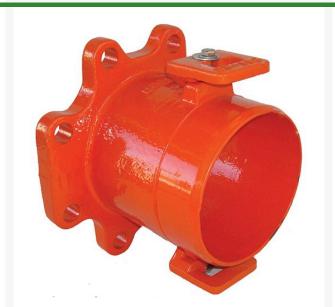

## Leemco Adapter - 10 x 10 Flange x Spigot RGLRF-10F10S

## **Details**

Ductile iron, slanted, deep bell, and gasket style fittings are made in accordance with ASTM A-536, Grade 65-45-12 & AWWA C153. Fittings have four lugs to accommodate joint restraints and other fittings. Bell section allows 5 degree freedom of pipe deflection within the bell end. All DPS fittings have epoxy coating as standard finish on interior & exterior surfaces, 10-12 mil thickness. Gaskets are manufactured of high grade EPDM rubber and are rib-enforced U-Cup design to seal and assist in restraining pipe at all pressures.

## **Specifications**

Manufacturer Manufacturer's Model No Leemco RF-10F10S

**GERT KAUFMANN Golf Course Management** 

Graf-Buttler-Strasse 7 Haimhausen, 85778 +498133907773

https://golfkauf.rrproducts.com/