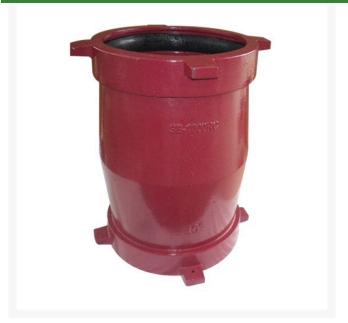

## Leemco Adapter - 10 x 14 Flange x Bell

RGLRF-10F14B

## Details

Ductile iron, slanted, deep bell, and gasket style fittings are made in accordance with ASTM A-536, Grade 65-45-12 & AWWA C153. Fittings have four lugs to accommodate joint restraints and other fittings. Bell section allows 5 degree freedom of pipe deflection within the bell end. All DPS fittings have epoxy coating as standard finish on interior & exterior surfaces, 10-12 mil thickness. Gaskets are manufactured of high grade EPDM rubber and are rib-enforced U-Cup design to seal and assist in restraining pipe at all pressures.