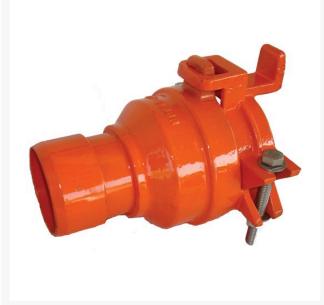

## Leemco Male Adapter - 2 Bell x 1.5 Fpt

## **Details**

By restraining joints, the thrust force is confined to the pipeline which is no longer dependent on soil composition, compactness and saturation. With the Leemco restrained fittings, connections can be made in the shortest possible time. There is no need to wait for concrete trucks to arrive or long waits for concrete to cure. The system can be pressurized as soon as the joints are tightened. Repairs can be made with the trench soaked. The Leemco restrained fittings are designed to get a system in operation in the least amount of time and effort. Advanced Design Features...Leemco Self-Restrained fittings have blunt cast serrations which are specifically designed for PVC or HDPE plastic pipe. These non-machined serrations will not damage the plastic pipe surface and have a fused epoxy finish to protect against corrosive soil conditions.