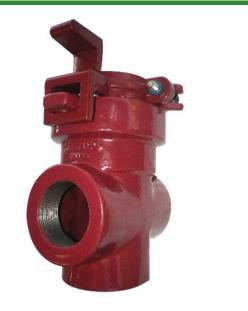

## Leemco Tapped Cap - 2.5 x 1.25 F-Acme Restrained

RGLRF-2025AC

## Details

Fittings are ductile iron, slanted, deep bell, gasket style made in accordance with ASTM A-536, Grade 65-45-12 & AWWA C153. Fittings have a joint restraint system cast within the fitting. Joint restraints have no blunt cast serrations, so damage of the outer pipe surface will not occur. No machined threaded restraints. All gaskets are of manufactured of high grade EPDM rubber and ribenforced U-Cup design to seal and assist in restraining pipe at all pressures. Epoxy Coating on interior & exterior surfaces of fittings are of fusion bonded epoxy, 10-12 mil thickness. The epoxy coated fittings passes 90-Day immersion tests.