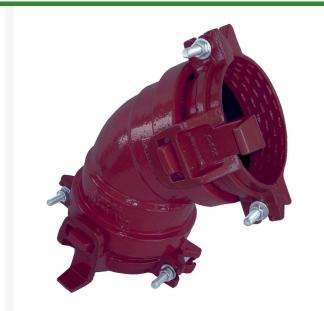

## Leemco Elbow - 2.5" Self-Restrained 45 Bend

RGLRF-245B

## Details

Fittings are ductile iron, slanted, deep bell, gasket style made in accordance with ASTM A-536, Grade 65-45-12 & AWWA C153. Fittings have a joint restraint system cast within the fitting. Joint restraints have no blunt cast serrations, so damage of the outer pipe surface will not occur. No machined threaded restraints. All gaskets are of manufactured of high grade EPDM rubber and ribenforced "U-Cup" design to seal and assist in restraining pipe at all pressures. Epoxy Coating on interior & exterior surfaces of fittings are of fusion bonded epoxy, 10-12 mil thickness. The epoxy coated fittings passes 90-Day immersion tests.