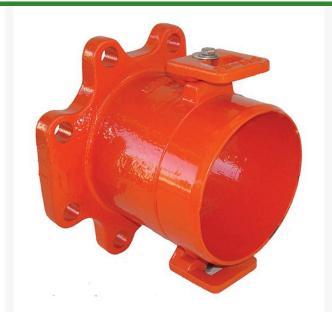

## **Leemco Adapter - 4 x 4 Flange x Spigot**RGLRF-4F4S

## **Details**

Ductile iron, slanted, deep bell, and gasket style fittings are made in accordance with ASTM A-536, Grade 65-45-12 & AWWA C153. Fittings have four lugs to accommodate joint restraints and other fittings. Bell section allows 5 degree freedom of pipe deflection within the bell end. All DPS fittings have epoxy coating as standard finish on interior & exterior surfaces, 10-12 mil thickness. Gaskets are manufactured of high grade EPDM rubber and are rib-enforced U-Cup design to seal and assist in restraining pipe at all pressures.