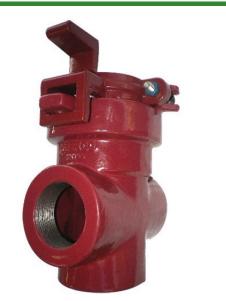

## Leemco Tapped Cap - 6 x 1.25 F-Acme Restrained

RGLRF-6025AC

Fittings are ductile iron, slanted, deep bell, gasket style made in accordance with ASTM A-536, Grade 65-45-12 & AWWA C153. Fittings have a joint restraint system cast within the fitting. Joint restraints have no blunt cast serrations, so damage of the outer pipe surface will not occur. No machined threaded restraints. All gaskets are of manufactured of high grade EPDM rubber and ribenforced U-Cup design to seal and assist in restraining pipe at all pressures. Epoxy Coating on interior & exterior surfaces of fittings are of fusion bonded epoxy, 10-12 mil thickness. The epoxy coated fittings passes 90-Day immersion tests.