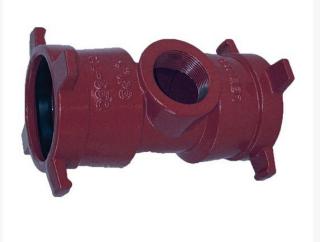

## Leemco Tapped Tee - 2 x 1.25 Service Tee

RGLSB-1025ST

## Details

Ductile iron, slanted, deep bell, and gasket style fittings are made in accordance with ASTM A-536, Grade 65-45-12 & AWWA C153. Fittings have four lugs to accommodate joint restraints and other fittings. Bell section allows 5 degree freedom of pipe deflection within the bell end. All DPS fittings have epoxy coating as standard finish on interior & exterior surfaces, 10-12 mil thickness. Gaskets are manufactured of high grade EPDM rubber and are rib-enforced U-Cup design to seal and assist in restraining pipe at all pressures.